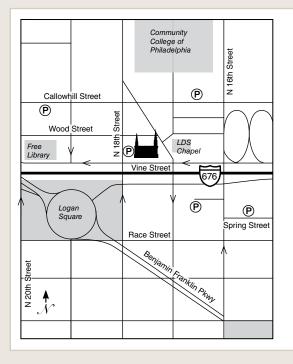

Philadelphia Pennsylvania Temple 1739 Vine Street Philadelphia, PA 19103

For reservations please visit templeopenhouse.lds.org or call 855-537-2000

THE CHURCH OF JESUS CHRIST OF LATTER-DAY SAINTS